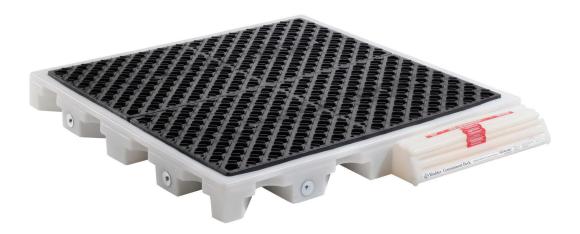

#### **Benefits**

Surprisingly compact, considering its 4 x 200L drum capacity, this New Pig Spill Deck with Bladder is no slouch. Designed and built to take the knocks in 100% polyethylene it provides an efficient working height and safeguards workplace and worker safety.

Superior spill management and containment is delivered thanks to the New Pig Bladder Attachment which deploys only when the, already substantial, sump is full. Assembly required.

## **Features**

- 100% polyethylene no rust or corrosion
- · Low profile, space efficient design
- Additional 208L spill containment
- Seamless flow-through from sump to bladder
- Bladder only deploys once the sump is full

### **Specifications**

Max load: 2,720kgsSump capacity: 375L

• Weight: 32kgs

• Dimensions: 146 x 1,320 x 1,320mm (h,w,d)

hazero.co.nz V20240102