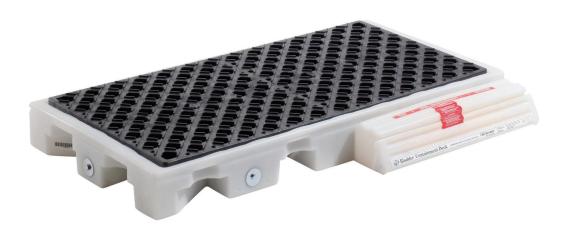

# New Pig Spill Deck - 2 Drum with Bladder

Product Code: 01-1083

## **Benefits**

When compliance is a real challenge, here's a very practical solution.

Storing up to 2 x 200L drums, this New Pig Spill Deck with Bladder provides businesses with total peace of mind. And that's without breaking the bank or taking up unnecessary floorspace - because the New Pig Bladder Attachment only deploys when the sump is full.

### **Features**

- 100% polyethylene no rust or corrosion
- Low profile, compact design
- Additional 208L spill containment
- Seamless flow-through from sump to bladder
- Bladder only deploys once the sump is full