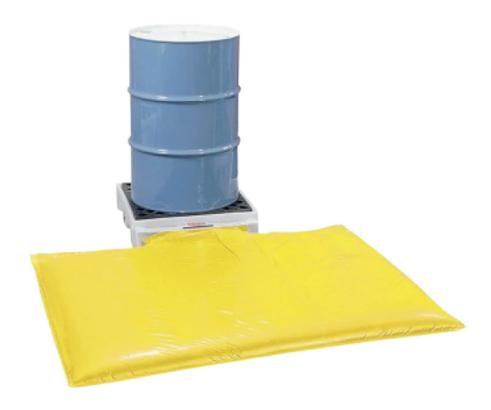

#### **Benefits**

Space is not only the final frontier, it's also at an absolute premium in many workshops and storage areas. At the same time, no-one can afford to scrimp when it comes to safely containing dangerous substances. This New Pig Spill Deck with Bladder solves both problems.

The New Pig Bladder Attachment's extra capacity, (over and above the sump's), allows a 200L drum to be stored on the unit while meeting the 110% containment required for compliance.

Assembly required.

#### **Features**

- 100% polyethylene no rust or corrosion
- · Low profile, compact design
- Additional 208L spill containment
- · Seamless flow-through from sump to bladder
- Bladder only deploys once the sump is full