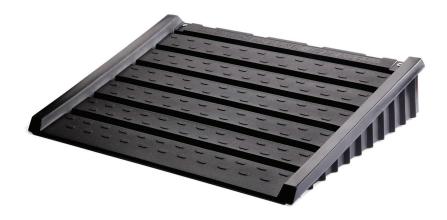

#### **Benefits**

New Pig Spill Decks are an essential piece of kit contributing to making everywhere from the automotive industry to light manufacturing safer and better places to work.

The New Pig Spill Deck Ramp is an integral part of the system, making loading and unloading drums onto Spill Decks easy by guiding the load, and preventing slips and trips.

Durable and chemical resistant, the ramp is made of 100% polyethylene so it's rust-free and corrosion-free.

### **Features**

- 100% polyethylene no rust or corrosion
- Durable
- Chemical resistant