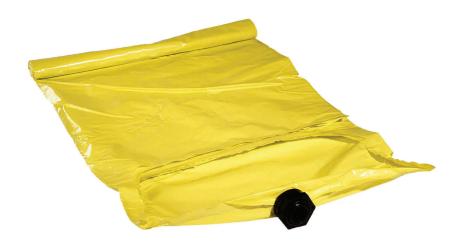

## New Pig Bladder Attachment

Product Code: 01-1075

#### **Benefits**

UV and chemical resistant, the New Pig Bladder Attachment replaces existing bladders, once they're contaminated. Ready to connect to a New Pig Spill Deck it delivers an additional 208L of spill containment.

### **Specifications**

- Gives an additional 208L of spill containment
- Pre-drilled ports for easy installation
- · Weight: 1.8kgs
- Dimensions: 1,676 x 1,473mm (h,w,d)

hazero.co.nz V20240102