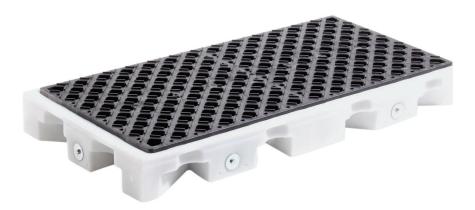

## **Benefits**

Manufactured in 100% polyethylene this sturdy deck has a low profile design for easy access. Having said that, we'd recommend paring it with our Hazero Drum Trolley and New Pig Spill Deck Ramp for the sake of good back health.

A generous, easy to clean sump is combined with a nonskid grate to prevent slips, spills, and contamination.

### **Features**

- 100% polyethylene no rust or corrosion
- Removable non-skid grate
- Modular easily clips together with extra Spill Decks

#### **Specifications**

- Max load: 1,360kgs
- Sump capacity: 83L
- Weight: 20kgs
- Dimensions: 146 x 1,320 x 660mm (h,w,d)