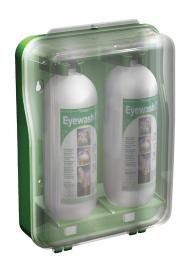

### **Product Features**

This eye wash cabinet puts specialist eye wash bottles within arms' reach, reducing response time in an emergency.

Bottles are made to discharge under natural pressure, giving a soft flow with 6 streams of sterile saline solution, this also means, when the bottom air vent is opened, the user cannot increase the flow by squeezing the bottle.

### **Specifications**

- Includes 2 x 1 litre bottles, cabinet, and screws
- Weight: 3.4kgs
- Dimensions: 350 x 250 x 110mm (h,w,d)

hazero.co.nz v20230101