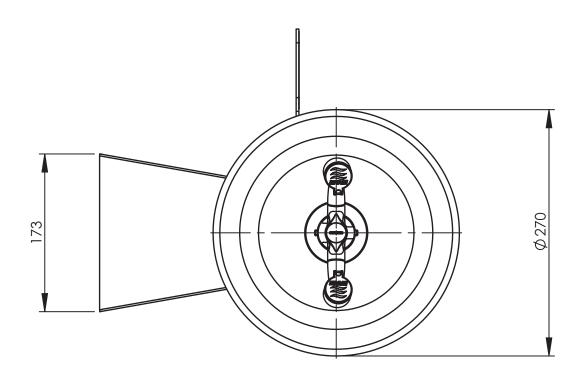

# **Product Drawing**

18-1004 | Emergency Wall Mounted Hand Operated Eye Wash

hazero.co.nz v20230101