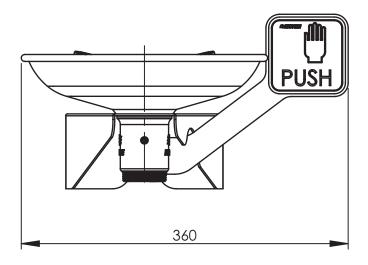

# **Product Drawing**

18-1004 | Emergency Wall Mounted Hand Operated Eye Wash

hazero.co.nz v20230101