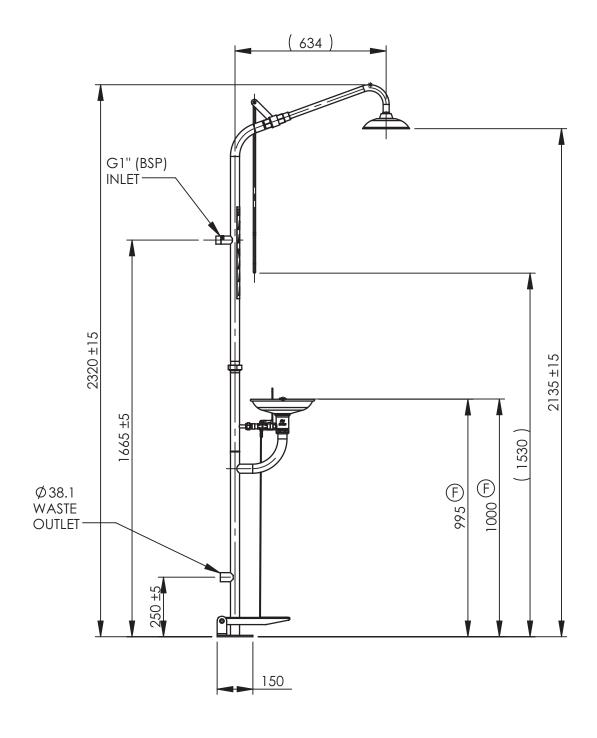

#### **Specifications**

- 316 Stainless steel pipe work
- 316 Stainless steel 200mm (8") shower head assembly
- High visibility yellow powder coated push handle and foot pedal
- Push and foot activated eye wash with integral auto-open dust covers
- When activated, water will continuously flow through
- Weight: 12.7kgs
- Dimensions: 2,320mm (height from base to top of shower)

#### **Technical Information**

| Inlet connection:                 | 25 mm (1") BSP                                                          |
|-----------------------------------|-------------------------------------------------------------------------|
| Water supply line size:           | Must be hydraulically sized to meet requirements.                       |
| Minimum performance requirements: | 210 kPa. Caution should be taken when pressure exceeds 550 kPa (80 psi) |
| Minimum flow requirements:        | Shower: 76 lpm (20 US gpm)<br>Eyewash: 17 lpm (4.5 US gpm)              |
| Waste water outlet size:          | 38 mm (1 ½") OD                                                         |
| Mounting base plate size:         | 150 x 150 mm (5 9/10" x 5 9/10") with 4 Bolt Holes 11 mm (7/16")        |

## **Product Drawing**

18-1001 | Emergency Safety Shower with Foot and Hand Operated Eye Wash

hazero.co.nz v20230101