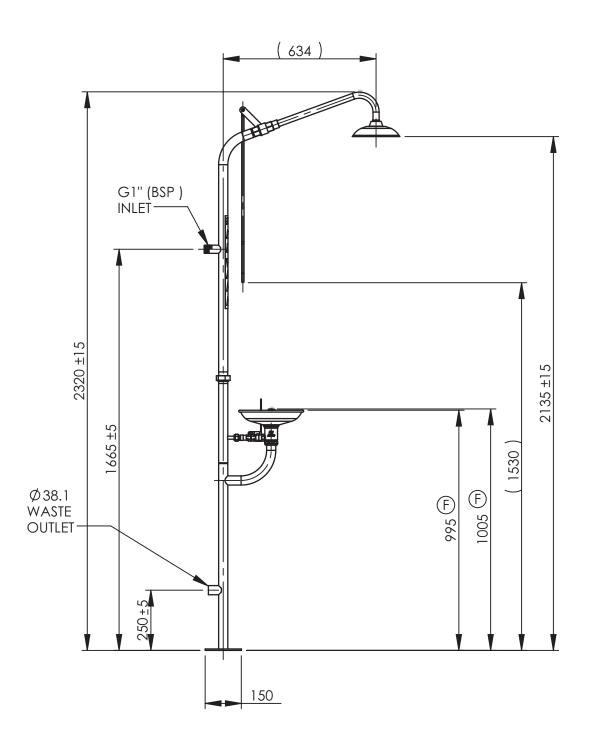

#### **Specifications**

- 316 Stainless steel pipe work and stay-open ball Valve
- 316 Stainless steel 200mm (8") shower head assembly
- 316 Stainless steel handle with high-visibility yellow powder coating
- Push activated eye wash with integral auto-open dust covers
- Weight: 10.6kgs
- Dimensions: 2,320mm (height from base to top of shower)

#### **Technical Information**

| Inlet connection:                 | 25 mm (1") BSP                                                          |
|-----------------------------------|-------------------------------------------------------------------------|
| Water supply line size:           | DN25 mm (1") Nominal Size                                               |
| Minimum performance requirements: | 210 kPa. Caution should be taken when pressure exceeds 550 kPa (80 psi) |
| Minimum flow<br>requirements:     | Shower: 76 lpm (20 US gpm)<br>Eyewash: 17 lpm (4.5 US gpm)              |
| Waste water outlet size:          | 38 mm (1 ½″) OD                                                         |
| Mounting base plate size:         | 150 x 150 mm (5 9/10" x 5 9/10") with 4 Bolt Holes 11 mm (7/16")        |

## **Product Drawing**

18-1000 | Emergency Safety Shower with Hand Operated Eye Wash