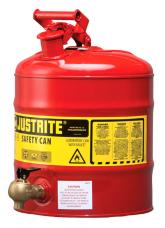

#### **Product Features**

Relied on by lab professionals to safely dispense hazardous liquids into test tubes, small flasks and beakers, this shelf can is packed with protective and performance features.

Fill spouts have a self-close mechanism and pressurerelief caps for extra safety. While a vacuum-relief valve, within the lid, delivers smooth liquid flow, and self-closing faucets provide trouble-free dispensing. The mounting of the faucet (50mm above the bottom) means there's no need to lift the can from its position when in use.

In addition, a stainless steel flame arrester dissipates heat to stop flashback ignition.

#### Features

- Guaranteed 100% leakproof construction
- Superior dispensing performance and precision
- Risk-minimising design
- Faucet mounted 50mm above the bottom means no need to lift the can to dispense