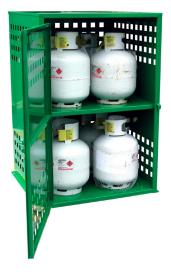

# Gas Cylinder Store - 8 x 9kg

Product Code: 04-1113

## **Product Features**

The largest of the purpose-designed Chemshed Gas Cylinder Stores for 9kg bottles, this fully featured unit has every base covered.

Robustly constructed and well ventilated, it has cylinder restraining chains and is padlockable to guard against theft or misuse.

#### Features

- Forkliftable (when empty)
- Cylinder restraint chains keep cylinders upright (especially important in earthquake prone regions)
- Padlockable to protect against theft or misuse
- One adjustable shelf (plus base)

### Specifications

- Perforated sheet metal construction
- Built to comply with the requirements of AS4332:2004
- Supplied with Class 2 decals
- Weight: 67kgs
- Internal Dimensions: (2x) 552 x 650 x 695mm (h,w,d)
- External dimensions: 1,191 x 777 x 754mm (h,w,d)