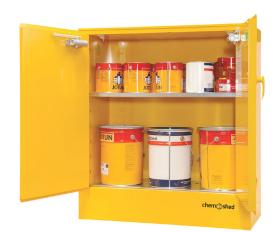

#### **Product Features**

When flammable liquids are in regular use, no-one wants to be rummaging around trying to get to them. At the same time, compliant, safe storage is essential.

This mid-sized Chemshed Flammable Cabinet comfortably holds up to 8 x 20L containers of Class 3 flammable liquids, with a taller, double door for easier access. Sturdy and Australian-made, like others in the range it is proven to perform in real life workplace emergencies.

#### **Features**

- Easy-access design
- Robust construction helps protect people and property
- Lockable, sequentially, self-closing doors
- Non-spark closure
- One adjustable shelf (plus base)
- Easy to clean, built-in sump

#### **Specifications**

- Supplied with Class 3 decals
- Complies with the design requirements of AS1940:2017
- Sump capacity: 56L
- Weight: 78kgs
- Internal dimensions: 973 x 1,018 x 370mm (h,w,d)
- External dimensions: 1,220 x 1,100 x 450mm (h,w,d)