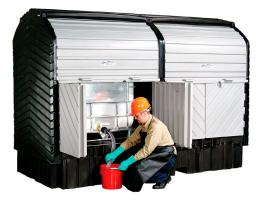

## **Product Features**

This large, compliant 100% polyethylene Roll Top keeps up to 2 x 1,000L IBC units protected from the elements and out of harm's way.

Ideal for instant management of oil or chemicals, (and forkliftable when empty) its unique, flexible design allows access to the unit from both sides to suit any site.

A real asset and practical as well.

Please note: as this unit has a shared sump so chemicals stored in each IBC must be compatible. Storing incompatible chemicals in either IBC could result in serious damage and/or harm.

#### Features

- 100% polyethylene no rust or corrosion
- Forkliftable (when empty) for easy relocation
- Lockable roll-top design for security
- Front double-opening doors provide easy access