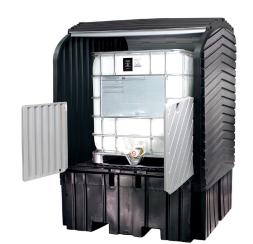

## Roll Top - Single IBC

Product Code: 01-1079

### **Product Features**

Made to withstand New Zealand's challenging weather, this 100% polyethylene unit provides instant, compliant outdoor storage for an IBC.

The clever roll top design provides visibility and, combined with the front door which swings open, easy access.

Forkliftable (when empty) it is a flexible and reliable way to protect chemicals from the elements while meeting the needs of rapidly changing worksites or creating a bit of extra space when needed.

Assembly required.

#### **Features**

- 100% polyethylene no rust or corrosion
- Forkliftable (when empty) for easy relocation
- Lockable roll-top design for security
- Front double-opening doors provide easy access

#### **Specifications**

Max load: 3,628kgsSump capacity: 1,362L

- Weight: 322kgs

- Internal dimensions: 1,725 x 1,575 x 1,524mm

- External dimensions: 2,438 x 1,638 x 1,574mm

(h,w,d)

hazero.co.nz v20230101